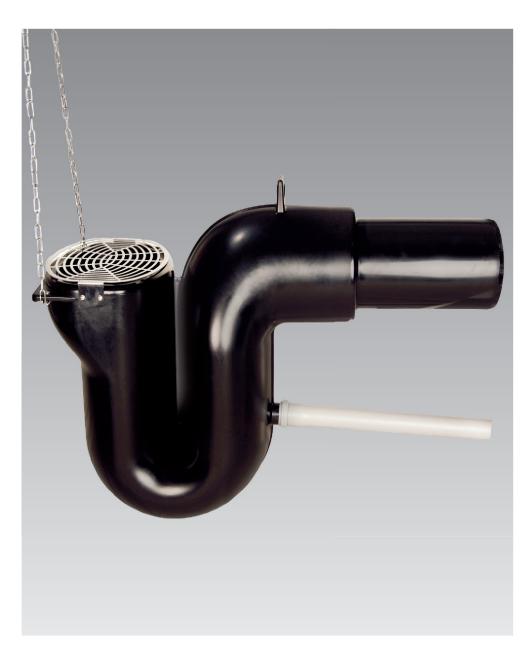

## Overflow siphon DN 200 with odour seal and vermin guard

Overflow unit to be placed inside of a water storage tank, prevents drain odours and vermin from entering the tank Removes floating debris from the surface of the stored water.

The Siphon can be directly connected to a standard pipe with Diameter DN 200 with integrated rubber bushing. The water inlet of the siphon should be placed at the height of the maximum content of the storage tank. Additionally incoming water will leave the storage tank through the siphon. Floating debris and lightweight particles will automatically be washed into the sewage. This keeps the surface of the stored water clean and in contact with Air, which is a prerequisite for long lasting fresh water quality.

The siphon will hold 50 liters water when it is in normal use, in case of low water in the tank the weight of the siphon plus water is about 60 kg.

The 2 chains of one meter length each must be connected to either ceiling or wall above the siphon to carry this weight. Additionally the small pipe Diameter 50 mm must be cut to length in such a way that it does support the siphon when it is correctly placed in the tank.