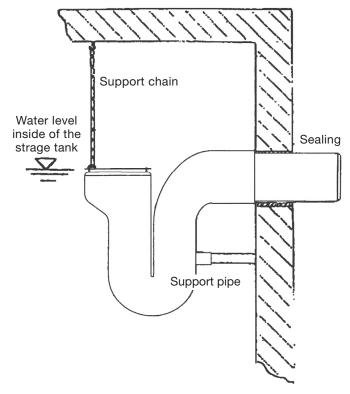

The siphon will hold 50 liters water when it is in normal use, in case of low water in the tank the weight of the siphon plus water is about 60 kg.

The 2 chains of one meter length each must be connected to either ceiling or wall above the siphon to carry this weight. Additionally the small pipe Diameter 50 mm must be cut to length in such a way that it does support the siphon when it is correctly placed in the tank.

The gradient of the outgoing pipe should be approximately 2 to 3 %.

The correct innstallation of the siphon with the chain and support pipe are a prerequisite for a good function of the siphon. The outgoing siphon pipe must be sealed watertight against the wall of the tank, since the maximum water level is above the pipe connection. A commercially available sealing or liquid seal shall be used.