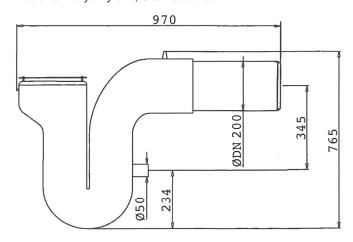

The Siphon can be directly connected to a standard pipe with Diameter DN 200 with integrated rubber bushing. The water inlet of the siphon should be placed at the height of the maximum content of the storage tank. Additionally incoming water will leave the storage tank through the siphon. Floating debris and lightweight particles will automatically be washed into the sewage. This keeps the surface of the stored water clean and in contact with Air, which is a prerequisite for long lasting fresh water quality.

The siphon will hold 50 liters water when it is in normal use, in case of low water in the tank the weight of the siphon plus water is about 60 kg.

The 2 chains of one meter length each must be connected to either ceiling or wall above the siphon to carry this weight. Additionally the small pipe Diameter 50 mm must be cut to length in such a way that it does support the siphon when it is correctly placed in the tank.

## Technical data:

Outer diameter of pipe: 200 mm Inner diameter of pipe: 190 mm

Max volume of water intake: 33.6 liters/sec

Min. gradient of pipe: 2%

Material: Polyethylene, Stainless steel

**WISY AG** 

D-63699 Kefenrod, Oberdorfstraße 26 Telefon +49 (0) 60 54-91 21-0 Fax +49 (0) 60 54-91 21-29 Internet: www.wisy.de E-Mail: info@wisy.de